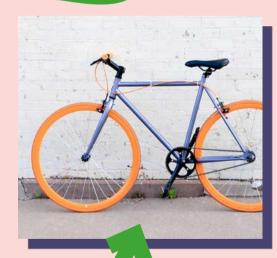

o identify ways of reducing the materials we throw away by reusing or recycling objects and the materials they are made from.



#### **Activity one**

Sort the objects that could be reused, items that might be recycled and items that would go in the bin.



#### Reduce





## What materials can you see in this lunch box?

What could we change to reduce the rubbish and materials?

#### Reuse

# What materials can you spot? What objects have been reused?







#### Reuse

# With a partner, come up with an idea of how you could reuse an egg box





#### Reuse

# With a partner, come up with an idea of how you could reuse an egg box



← Here's my idea



#### Recycle

Recycled materials are turned into something new



youtu.be/y4X4AK4HA0E



















































#### Recycle

## How can plastic bottles become a fabric?



youtu.be/EzCP1uFyWCY







My reusable drinks bottle helps to the rubbish I make. I could my baked bean tin to store my coloured pens in. My plastic milk bottle was collected and into a new bottle.

Reuse

Recycled Reduce



My reusable drinks bottle helps to Reduce the rubbish I make.

I could my baked bean tin to store my coloured pens in.

My plastic milk bottle was collected and into a new bottle.

Reuse \_\_\_

Recycled Reduce



My reusable drinks bottle helps to Reduce the rubbish I make.

I could Reuse my baked bean tin to store my coloured pens in.

My plastic milk bottle was collected and into a new bottle.

> Recycled Reduce Reuse



My reusable drinks bottle helps to Reduce the rubbish I make.

I could Reuse my bak