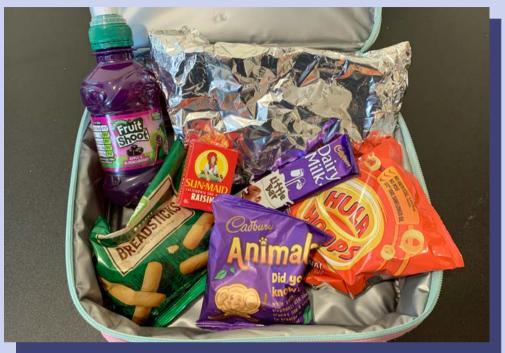

## What materials can you see in this lunch box?

What could we change to reduce the rubbish and materials?