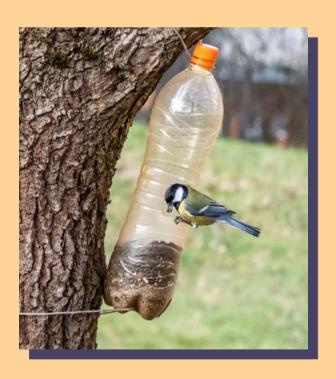

**KEY STAGE ONE** 

### Science, Technology, Engineering and Maths

## Lesson two

provided by



#### Recap of lesson one



### Learning objective

To identify ways of reducing the materials we throw away by reusing or recycling objects and the materials they are made from.



#### **Activity one**

Sort the objects that could be reused, items that might be recycled and items that would go in the bin.



#### Reduce





## What materials can you see in this lunch box?

What could we change to reduce the rubbish and materials?

#### Reuse

# What materials can you spot? What objects have been reused?







#### Reuse

# With a partner, come up with an idea of how you could reuse an egg box





#### Reuse

# With a partner, come up with an idea of how you could reuse an egg box



← Here's my idea



#### Recycle

Recycled materials are turned into something new



youtu.be/y4X4AK4HA0E



















































#### Recycle

## How can plastic bottles become a fabric?



youtu.be/EzCP1uFyWCY







My reusable drinks bottle helps to the rubbish I make. I could my baked bean tin to store my coloured pens in. My plastic milk bottle was collected and into a new bottle.

Reuse

Recycled Reduce



My reusable drinks bottle helps to Reduce the rubbish I make.

I could my baked bean tin to store my coloured pens in.

My plastic milk bottle was collected and into a new