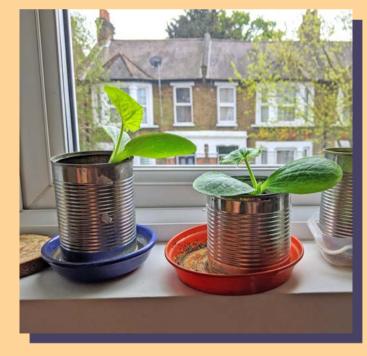

**KEY STAGE ONE** 

### Science, Technology, Engineering and Maths

## Lesson two

provided by



#### Recap of lesson one



### Learning objective

To identify ways of reducing the materials we throw away by reusing or recycling objects and the materials they are made from.



#### **Activity one**

Sort the objects that could be reused, items that might be recycled and items that would go in the bin.



#### Reduce





## What materials can you see in this lunch box?

What could we change to reduce the rubbish and materials?

#### Reuse

# What materials can you spot? What objects have been reused?







#### Reuse

# With a partner, come up with an idea of how you could reuse an egg box





#### Reuse

# With a partner, come up with an idea of how you could reuse an egg box



← Here's my idea



#### Recycle

Recycled materials are turned into something new



youtu.be/y4X4AK4HA0E



















































#### Recycle

## How can plastic bottles become a fabric?



youtu.be/EzCP1uFyWCY







My reusable drinks bottle helps to the rubbish I make. I could my baked bean tin to store my coloured pens in. My plastic milk bottle was collected and into a new bottle.

Reuse

Recycled Reduce



My reusable drinks bottle helps to Reduce the rubbish I make.

I could my baked bean tin to store my coloured pens in.

My plastic milk bottle was collected and into a new bot