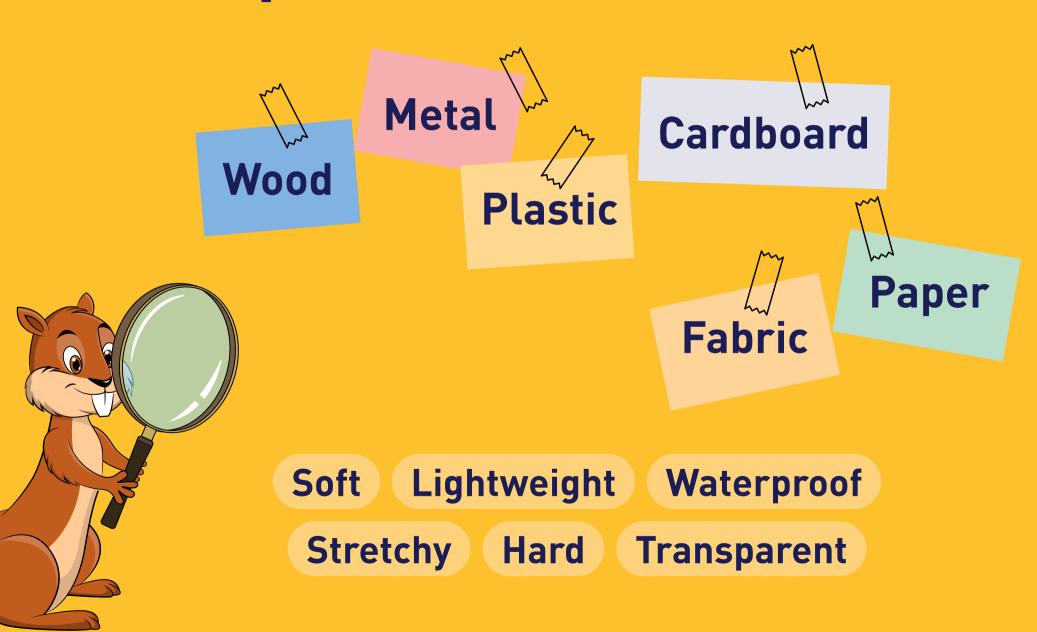

#### **Activity one**

Sort the objects that could be reused, items that might be recycled and items that would go in the bin.