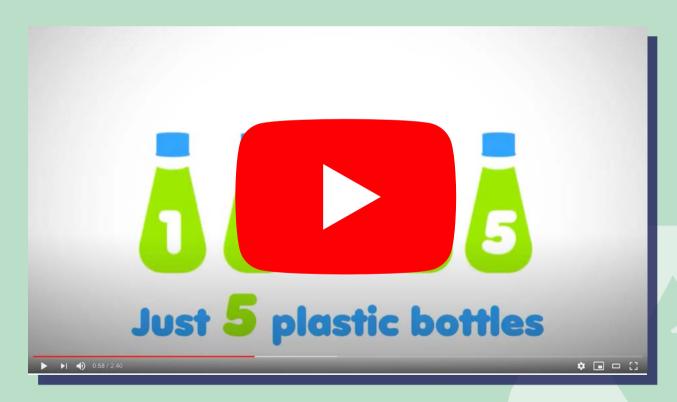

#### Recycle

## How can plastic bottles become a fabric?

youtu.be/EzCP1uFyWCY

My reusable drinks bottle helps to the rubbish I make. I could my baked bean tin to store my coloured pens in. My plastic milk bottle was collected and into a new bottle.