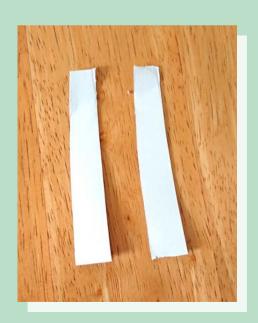

#### Step six

Cut two lengths of card, fold down the ends and stick them onto the front of your insect to make antennae