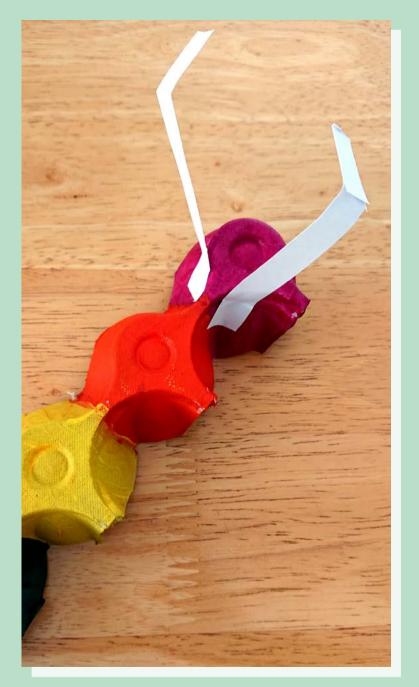

#### Step six

Cut two lengths of card, fold down the ends and stick them onto the front of your insect to make antennae