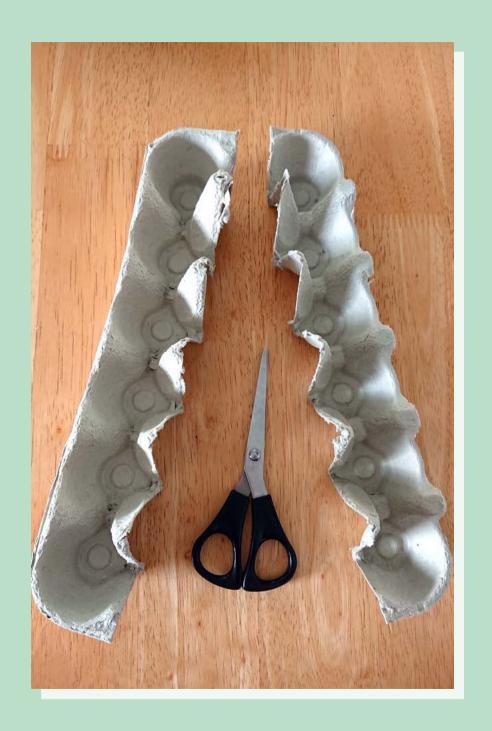

#### Step three

Cut the bottom of your egg box in half

#### Step four

Carefully trim your egg box so it sits flat on the table