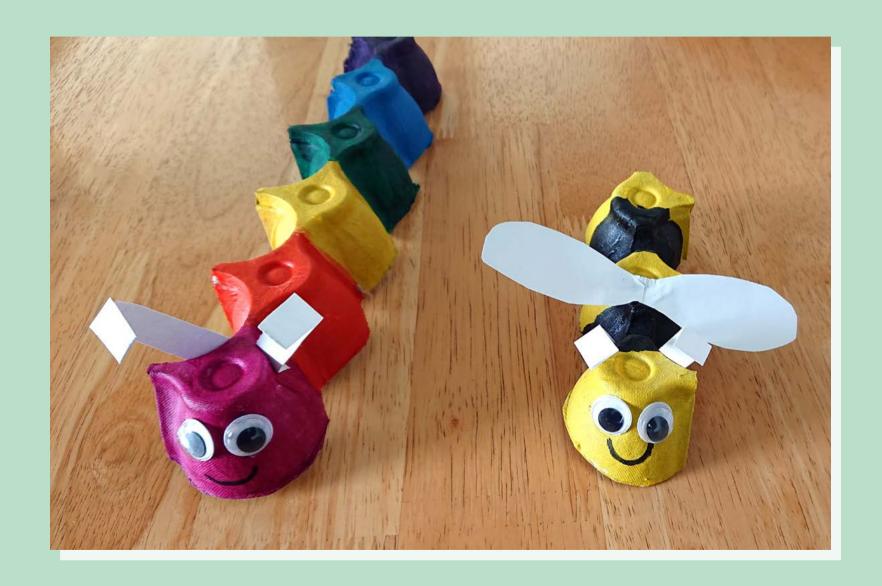

#### Step five

Decorate your egg box as an insect – for example, a caterpillar or bumble bee

#### Step seven

Draw or stick the eyes onto your insect and it's complete

#### You've made an incredible insect!