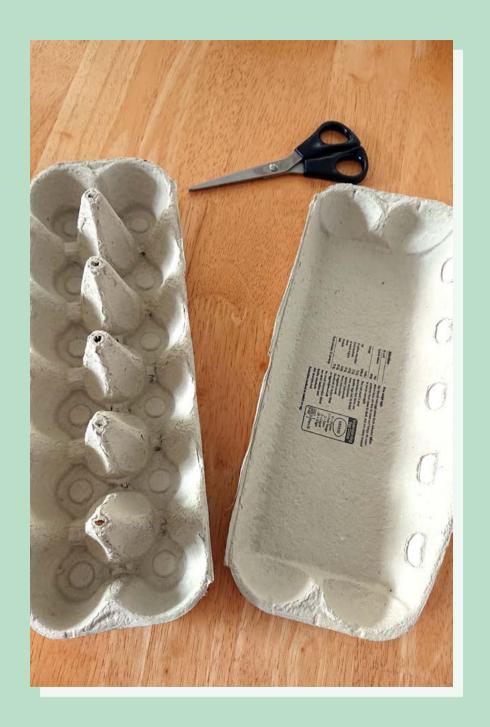

### Step two

Cut the lid off your egg box and keep the bottom

#### Step three

Cut the bottom of your egg box in half