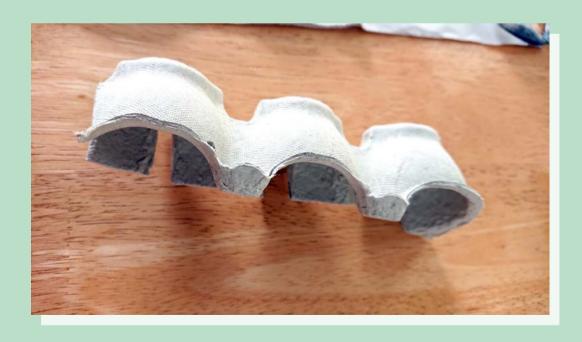

#### Step four

Carefully trim your egg box so it sits flat on the table

#### Step five

Decorate your egg box as an insect – for example, a caterpillar or bumble bee