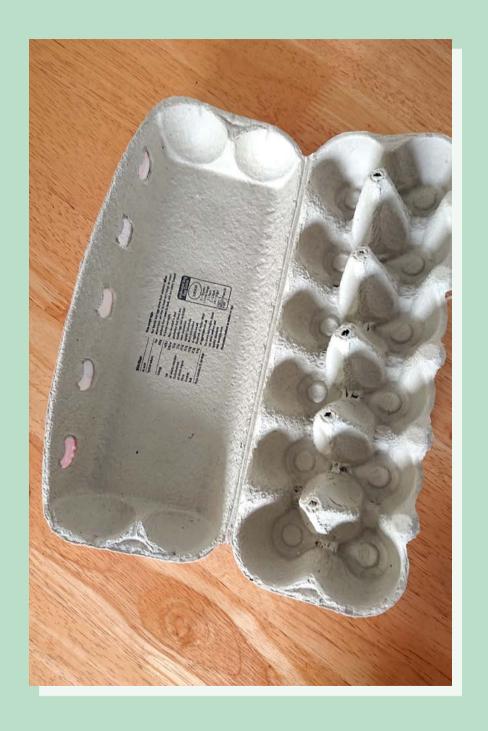

## Step one

Find an egg box

### Step two

Cut the lid off your egg box and keep the bottom