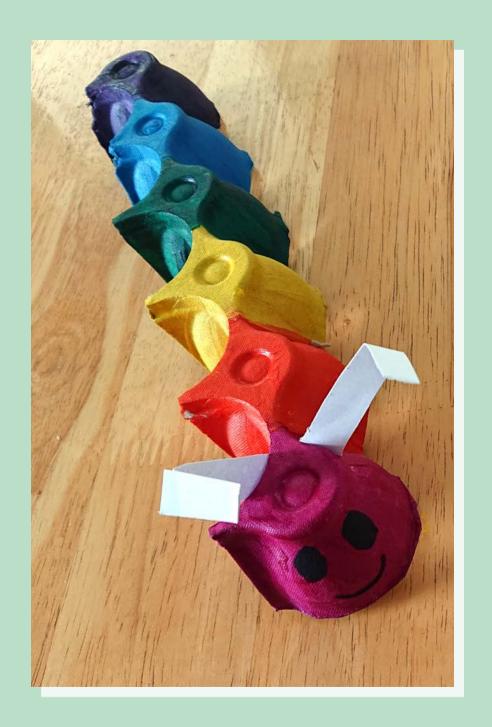

#### Step five

Decorate your egg box as an insect – for example, a caterpillar or bumble bee

#### Step six

Cut two lengths of card, fold down the ends and stick them onto the front of your insect to make antennae

#### Step seven

Draw or stick the eyes onto your insect and it's complete