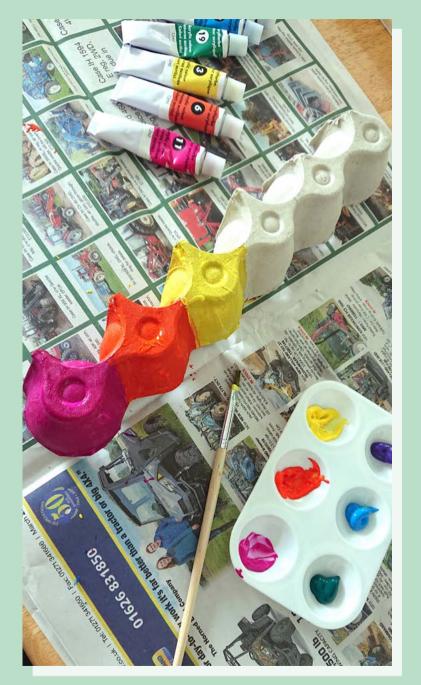

#### Step five

Decorate your egg box as an insect – for example, a caterpillar or bumble bee