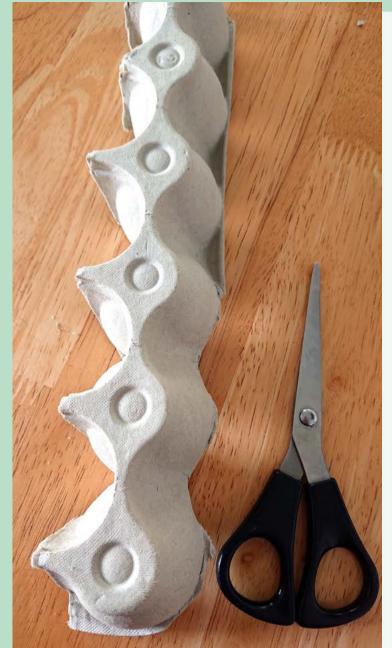

## Step one

Find an egg box

### Step two

Cut the lid off your egg box and keep the bottom

#### Step three

Cut the bottom of your egg box in half

#### Step four

Carefully trim your egg box so it sits flat on the table