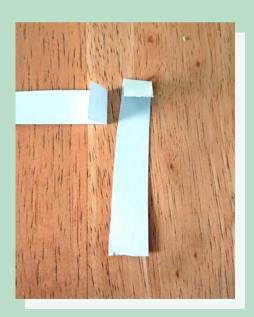

#### Step six

Cut two lengths of card, fold down the ends and stick them onto the front of your insect to make antennae