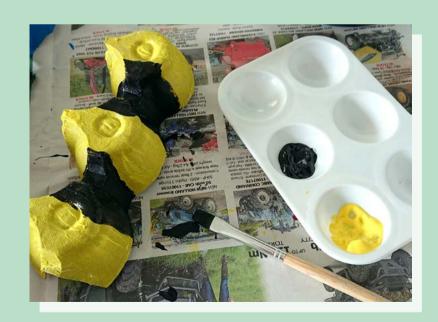

#### Step five

Decorate your egg box as an insect – for example, a caterpillar or bumble bee